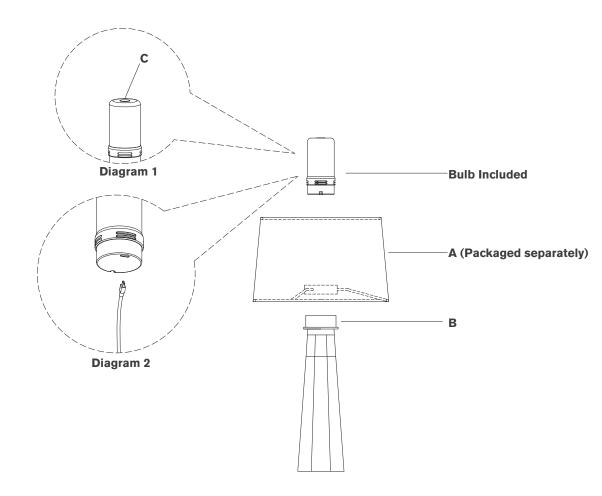

#### TOOLS REQUIRED (NOT INCLUDED):

Scissors

- 1. Carefully remove all parts from the box. Place on a clean, soft surface.
- Place shade (A) onto top of socket base (B).
  NOTE: If shade has additional packaging, carefully cut off from interior of shade to avoid damages.
- 3. Place LED light source into socket base (B).
- 4. For best results fully charge battery before use.
- 5. Test the lamp.

**Dimmer switch operation:** Touch dimmer **(C)** to adjust between high, medium, low and off settings. See diagram 1.

**Charging Instructions:** Remove light source from lamp and charge using provided USB-C cord. See diagram 2. **NOTE:** For convenience, USB-C to USB-A adapter is included.