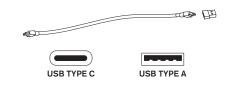

**Dimmer switch operation:** Touch dimmer **(C)** to adjust between high, medium, low and off settings. See diagram 1.

**Charging Instructions:** Remove light source from lamp and charge using provided USB-C cord. See diagram 2. **NOTE:** For convenience, USB-C to USB-A adapter is included.