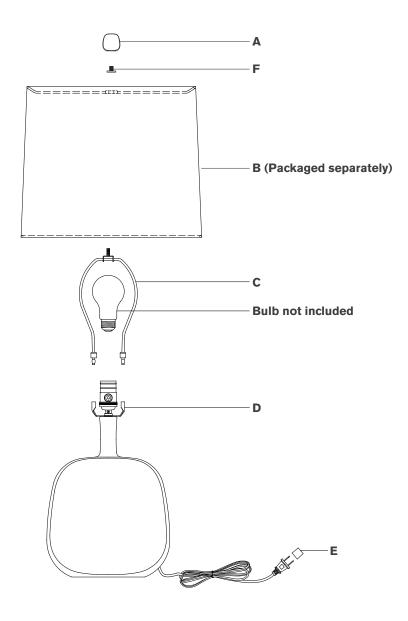

## Scissors

- 1. Carefully remove all parts from the box. Place on a clean, soft surface.
- 2. Install harp **(C)** by squeezing together and inserting into top of saddle **(D)**.
- 3. Remove finial (A) from harp (C).
- 4. Remove shade **(B)** from packaging and install to harp **(C)** using threaded nipple **(F)**.

**NOTE:** If shade has additional packaging, carefully cut off from interior of shade to avoid damages.

- 5. Insert finial (A) onto threaded nipple (F).
- 6. Install light bulb into the socket.
- 7. Remove protective cover **(E)** from plug.
- 8. Plug into electrical outlet and test the fixture.