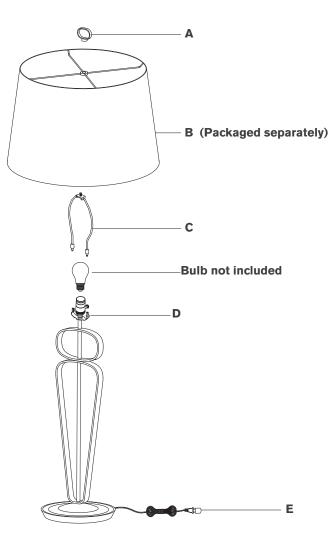

#### Scissors

- 1. Carefully remove all parts from the box. Place on a clean, soft surface.
- 2. Install harp (C) by squeezing together and inserting into top of saddle (D).
- 3. Remove finial (A) from harp (C).
- 4. Remove shade (B) from packaging and install to harp (C) using finial (A).

NOTE: If shade has additional packaging, carefully cut off from interior of shade to avoid damages.

- 5. Install light bulb into the socket.
- Remove protective cover (E) from plug.
- 7. Plug into electrical outlet and test fixture.