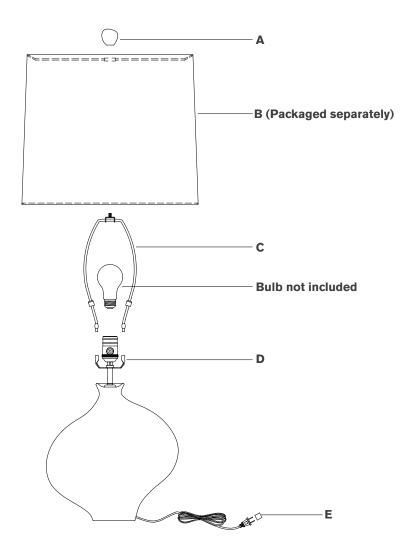

#### Scissors

- 1. Carefully remove all parts from the box. Place on a clean, soft surface.
- 2. Install harp **(C)** by squeezing together and inserting into the top of saddle **(D)**.
- 3. Remove finial (A) from harp (C).
- 4. Remove shade **(B)** from packaging and install to harp **(C)** using finial **(A)**.

**NOTE:** If shade has additional packaging, carefully cut off from interior of shade to avoid damages.

- 5. Install light bulb into the socket.
- 6. Remove protective cover (E) from plug.
- 7. Plug into electrical outlet and test the fixture.