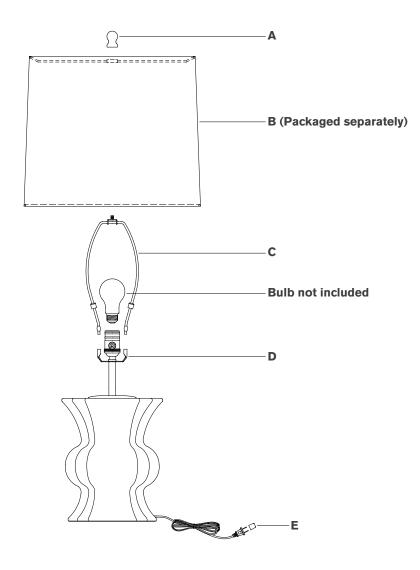

## Scissors

- 1. Carefully remove all parts from the box. Place on a clean, soft surface.
- 2. Install harp **(C)** by squeezing together and inserting into the top of saddle **(D)**.
- 3. Remove finial (A) from harp (C).
- 4. Remove shade **(B)** from packaging and install to harp **(C)** using finial **(A)**.

**NOTE:** If shade has additional packaging, carefully cut off from interior of shade to avoid damages.

- 5. Install light bulb into the socket.
- 6. Remove protective cover (E) from plug.
- 7. Plug into electrical outlet and test the fixture.